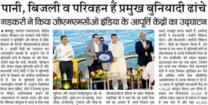

# 

पानी, बिजली व परिवहन हैं प्रमुख बुनियादी ढांचे

### ऊर्जेवर संचालित करावी

नव्याने आंतरराष्ट्रीय

केंद्रीय मंत्री नितीन जरी यांचे आवाहन बुटीबोरीत जीएमएमसीओ चे उद्घाटन नागपूर, १६ मार्च

माम करणाऱ्या मोठ्या पेट्रोल व विद्युत उजेंवर तसेच विद्युत उजेंवर मशिनरी विकसित करावी, हाइन केंद्रीय मंत्री नितीन जायालन क बुटीबोरी औसोफिन पंचतारांकित . सीओ कॅट

कंप्रनीत्वा सुावेधय तसेव तंत्रज्ञान दितस २०२५ थे नितीन गठकरी यांच्या हस्ते उद्यादन झाले. रोतकरी हा अन्यता आहे. परंतु आता कृषीचे वैविधकरण हे इंधन व ऊर्जा या क्षेत्रात होने आवश्यक असून रोतकरी हा अन्यादातासोबका उज्जविता इग्रहा पाहिले, असे गठकरी महनाते. गढकरा म पित ह विमानत त पहिले दि केलेल्पा स्था होग 200 कंपन्यांसाठी पाकडे गर