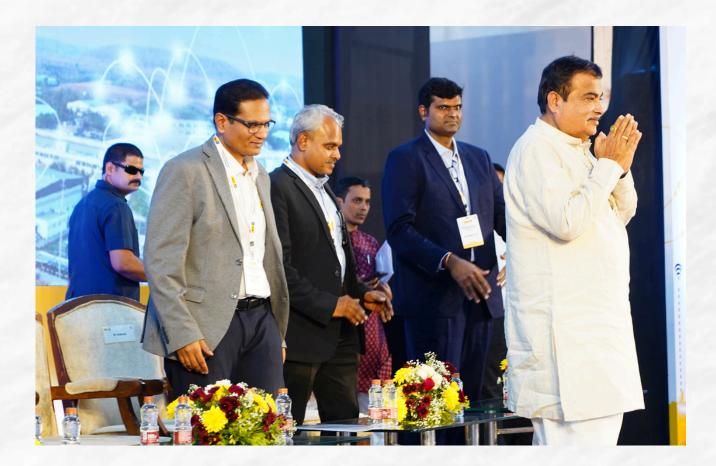

New Delhi, March 16, 2025: GMMCO India, a CK Birla company, today announced the inauguration of its fully operational service and supply hubs at Butibori and Hingna, Nagpur. These integrated facilities feature world-class repair, rebuild, and parts distribution hubs, playing a crucial role in supporting customers across India, with a focus on Maharashtra, Madhya Pradesh, Chhattisgarh, Gujarat, and Goa. The facilities were inaugurated by Shri Nitin Gadkari, Union Minister of Road Transport and Highways of India.

"This is a proud moment for us. Over the last decade, we have been growing at a steady pace, and this expansion is a testament to our commitment to a customer-first approach and operational efficiency. Our vision is to provide the right service to our customers in the shortest possible time, and the Butibori and Hingna facilities will help us achieve this goal."

Mr. Chandrasekhar V, Managing Director, GMMCO India