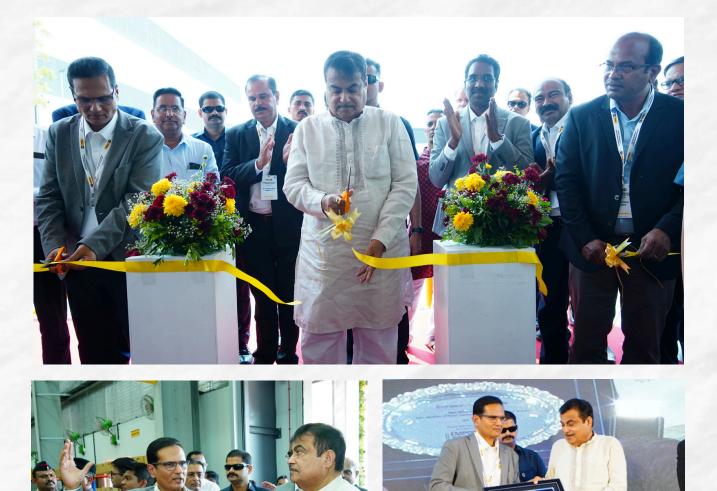

New Delhi, March 16, 2025: GMMCO India, a CK Birla company, today announced the inauguration of its fully operational service and supply hubs at Butibori and Hingna, Nagpur. These integrated facilities feature world-class repair, rebuild, and parts distribution hubs, playing a crucial role in supporting customers across India, with a focus on Maharashtra, Madhya Pradesh, Chhattisgarh, Gujarat, and Goa. The facilities were inaugurated by Shri Nitin Gadkari, Union Minister of Road Transport and Highways of India.

Spread across 14 acres, the Butibori and Hingna facilities are strategically positioned to provide advanced service infrastructure, comprehensive component and machine rebuilding capabilities, and a high-efficiency parts warehouse—offering a one-stop solution for customer needs.

#### The**Hitavada** Gadkari inaugurates GMMCO's **Butibori and Hingna Facility**

### Nitin Gadkari, Union Minister of Road Transport and Highways addressing the gathering as others look on.