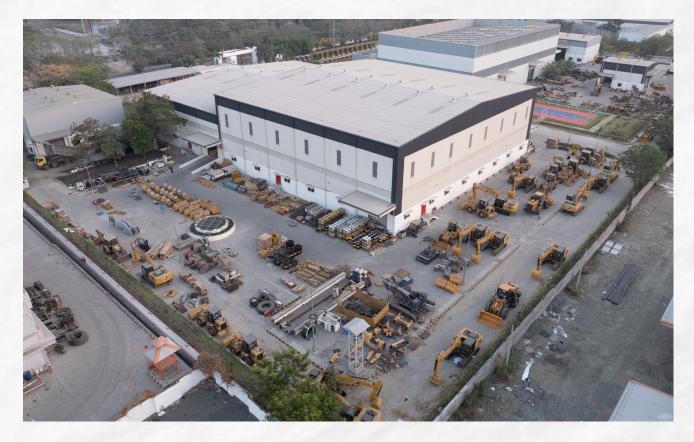

Spread across 14 acres, the Butibori and Hingna facilities are strategically positioned to provide advanced service infrastructure, comprehensive component and machine rebuilding capabilities, and a high-efficiency parts warehouse—offering a one-stop solution for customer needs.

#### **Butibori MRC Facility Highlights**

(10 acres, 1,40,000 sq. ft.)

- Hub Warehouse: Manages 30,000+ line items and processes 45,000 transactions per month.
- Advanced Digitalized Warehouse Management System (WMS) ensures 24-48 hour parts delivery, enhancing equipment uptime.
- Stockyard Capacity: Can hold 100 machines.
- Rebuild/Repair Capacity: 150 machines and 750 hydraulic cylinders annually.
- Hydraulic Hose Assembly: Capacity to produce 24,000 assemblies per annum.

#### Hingna CRC Facility (4 acres, 74,000 sq. ft.)

- Component Rebuild & Testing Facility:
- 750 engines and 400 transmissions can be rebuilt/overhauled annually.
- NABL-Accredited SOS Lab can test 2,10,000 used oil samples for condition monitoring and preventive maintenance.