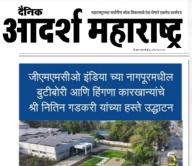

शंवतेर

जीएमएमसीओ इंडिया च्या नागपूरमधील बुटीबोरी आणि हिंगणा कारखान्यांचे नितिन गडकरी यांच्या हस्ते उद्घाटन कारखान्यांचे स्थळ महाराष्ट्र,मध्य प्रदेश, छत्तीसगड,गूजरात आणि गोवा अशा व्यापक क्षेत्राला सेवा पुरविण्यासाठी महत्त्वाचे

नागपुर :सी के बिली उद्योग समूहातील जीएमएमसीओ इंडिया च्या नागपूरमधील बुटीबोरी आणि हिंगणा येथील संपूर्ण सेवा आणि पुरवठा कारखान्यांचे उद्घाटन आणि कार्यान्वितीकरण झाल्याचे कंपनीने जाहीर जाहीर केले आहे.

हे एकात्मिक कारखाने म्हणजे जागतिक गुणवत्तेची दुरुस्ती,पुनवाँधणी,आणि सुट्या भागांचे वितरण अशी कामे होणारे केंद्र ठरणार असून देशभरातील ग्राहकांना सेवा पुरविण्याच्या दृष्टीने कळीचे ठरतील. यासाठी महाराष्ट्र,मध्य प्रदेश,छत्तीसगड,गुजरात आणि गोवा अशा व्यापक क्षेत्रातील ग्राहकांवर लक्ष केन्द्रित केले जाईल. कारखान्यांचे उदघाटन केंद्रीय रस्ते बाहतूक आणि महामार्ग विभागाचे मंत्री श्री नितिन गडकरी यांनी केले.

सुमारे १४ एकर क्षेत्रात उभारलेले हे बुटीबोरी आणि हिंगणा कारखाने प्रगत सेवा यंत्रांची तसेच घटकांची पुनर्बाधणी आणि सुटवा भागांचा विस्तृत साठा यांसह सक्षम असन ब्राहकांच्या विविध गरजा एकाच ठिकाणी पूर्ण करू शकतील