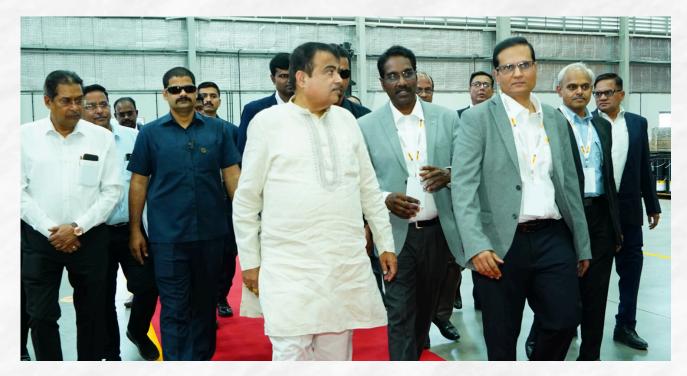

New Delhi, March 16, 2025: GMMCO India, a CK Birla company, today announced the inauguration of its fully operational service and supply hubs at Butibori and Hingna, Nagpur. These integrated facilities feature world-class repair, rebuild, and parts distribution hubs, playing a crucial role in supporting customers across India, with a focus on Maharashtra, Madhya Pradesh, Chhattisgarh, Gujarat, and Goa. The facilities were inaugurated by Shri Nitin Gadkari, Union Minister of Road Transport and Highways of India.

### **PRESS RELEASE**

With 250+ skilled personnel, cutting-edge infrastructure, and seamless integration of service, parts, and rebuild capabilities, the Butibori and Hingna facilities will enhance service response times, reduce repair turnaround, improve parts availability, and enable proactive machine health management. This integrated approach will help customers lower total ownership costs, extend machine life, and ensure projects remain on schedule.